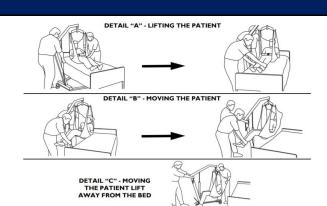

|     |

| AdvaCare Systems Stocked Slings               |                                                |          |  |  |  |  |
|-----------------------------------------------|------------------------------------------------|----------|--|--|--|--|
| Standard Sling Full Electric Lift (Full Body) | Full Electric Lift                             | M, L, XL |  |  |  |  |
| Commode Sling Full Electric Lift (Full Body)  | Full Electric Lift                             | M, L, XL |  |  |  |  |
| Standing Sling                                | Sit-to-Stand                                   | M, L, XL |  |  |  |  |
| Transport Sling (Transfer Sling)              | Sit-to-Stand<br>slings and sizes can be ordere | M, L, XL |  |  |  |  |

## Sit-to-Stand

















## **Electric Lift**