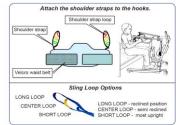

| AdvaCare Systems Stocked Slings               |                                                |          |  |  |  |  |
|-----------------------------------------------|------------------------------------------------|----------|--|--|--|--|
| Standard Sling Full Electric Lift (Full Body) | Full Electric Lift                             | M, L, XL |  |  |  |  |
| Commode Sling Full Electric Lift (Full Body)  | Full Electric Lift                             | M, L, XL |  |  |  |  |
| Standing Sling                                | Sit-to-Stand                                   | M, L, XL |  |  |  |  |
| Transport Sling (Transfer Sling)              | Sit-to-Stand<br>slings and sizes can be ordere | M, L, XL |  |  |  |  |