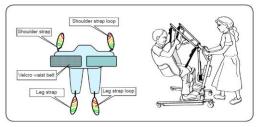

| AdvaCare Systems Stocked Slings               |                                                |          |  |  |  |  |
|-----------------------------------------------|------------------------------------------------|----------|--|--|--|--|
| Standard Sling Full Electric Lift (Full Body) | Full Electric Lift                             | M, L, XL |  |  |  |  |
| Commode Sling Full Electric Lift (Full Body)  | Full Electric Lift                             | M, L, XL |  |  |  |  |
| Standing Sling                                | Sit-to-Stand                                   | M, L, XL |  |  |  |  |
| Transport Sling (Transfer Sling)              | Sit-to-Stand<br>slings and sizes can be ordere | M, L, XL |  |  |  |  |