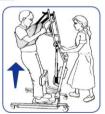

|     |     |     |     |     |

| AdvaCare Systems Stocked Slings               |                                                |          |  |  |  |  |
|-----------------------------------------------|------------------------------------------------|----------|--|--|--|--|
| Standard Sling Full Electric Lift (Full Body) | Full Electric Lift                             | M, L, XL |  |  |  |  |
| Commode Sling Full Electric Lift (Full Body)  | Full Electric Lift                             | M, L, XL |  |  |  |  |
| Standing Sling                                | Sit-to-Stand                                   | M, L, XL |  |  |  |  |
| Transport Sling (Transfer Sling)              | Sit-to-Stand<br>slings and sizes can be ordere | M, L, XL |  |  |  |  |

## Sit-to-Stand

















## **Electric Lift**