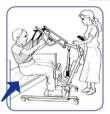

|     |     |     |     |     |     |

| AdvaCare Systems Stocked Slings               |                                                |          |  |  |  |  |
|-----------------------------------------------|------------------------------------------------|----------|--|--|--|--|
| Standard Sling Full Electric Lift (Full Body) | Full Electric Lift                             | M, L, XL |  |  |  |  |
| Commode Sling Full Electric Lift (Full Body)  | Full Electric Lift                             | M, L, XL |  |  |  |  |
| Standing Sling                                | Sit-to-Stand                                   | M, L, XL |  |  |  |  |
| Transport Sling (Transfer Sling)              | Sit-to-Stand<br>slings and sizes can be ordere | M, L, XL |  |  |  |  |

## Sit-to-Stand

















## **Electric Lift**