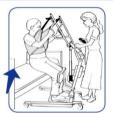

|     |     |     |     |     |

| AdvaCare Systems Stocked Slings               |                                                |          |  |  |  |  |
|-----------------------------------------------|------------------------------------------------|----------|--|--|--|--|
| Standard Sling Full Electric Lift (Full Body) | Full Electric Lift                             | M, L, XL |  |  |  |  |
| Commode Sling Full Electric Lift (Full Body)  | Full Electric Lift                             | M, L, XL |  |  |  |  |
| Standing Sling                                | Sit-to-Stand                                   | M, L, XL |  |  |  |  |
| Transport Sling (Transfer Sling)              | Sit-to-Stand<br>slings and sizes can be ordere | M, L, XL |  |  |  |  |

## Sit-to-Stand

















## **Electric Lift**