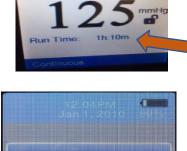

#### **RUN TIME LOCK OUT:**

- 1. Press the left and down arrow simultaneously, to activate and to deactivate.
- 2. When run time lock out is activated, the run time font will be in **blue**.
- 3. When run time lock out is deactivated, the run time font will be black.