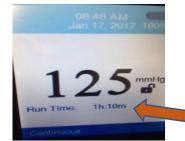

#### **RUN TIME LOCK OUT:**

- 1. Press the left and down arrow simultaneously, to activate and to deactivate.
- 2. When run time lock out is activated, the run time font will be in **blue**.
- 3. When run time lock out is deactivated, the run time font will be black.