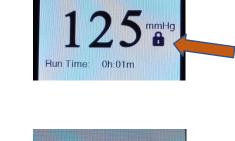

## LOCK/UNLOCK FEATURE:

- 1. Press the up and down arrow simultaneously, this will lock and unlock the device.
- 2. The lock icon will appear closed when the device is locked.
- 3. The lock icon will appear closed when the device is unlocked.